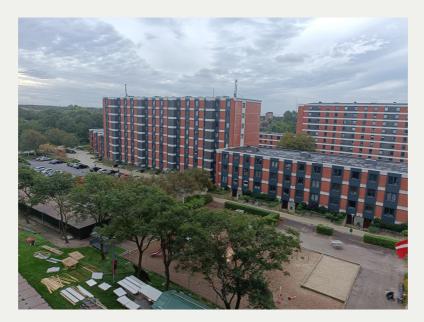

## Skoleparken

| Location            | Esbjerg   | Year of completion   | 2010 – 2011             |
|---------------------|-----------|----------------------|-------------------------|
| Number of Homes     | 274       | Type of home         | Apartments              |
| System solution     | AWCS      | Number of fractions  | 1                       |
| Fraction            | Residual  | Number of wastetanks | 30 stk.                 |
| Tank type           | Magazines | Number of inlets     | - pcs.                  |
| Pipe dimension      | Ø315      | Pipe material        | PE100 Safetech PN 6.3   |
| Pipe length Approx. | 950 m.    | Number of containers | 1pcs. 20-foot container |

## **Description of the project**

Skoleparken is built in Østerbyen as apartment buildings, where there is also an elevator to the high-rise buildings. The apartments are

large, bright apartments with large balconies - and fantastic views of Fanø and the Wadden Sea. the Wadden Sea.