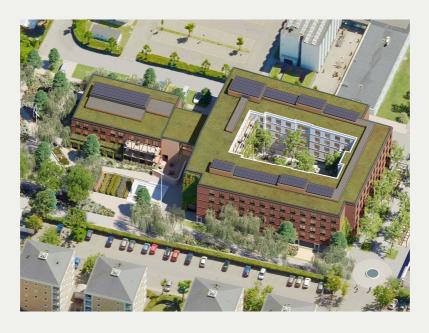

## **Description of the project**

Ny Søndervang is a new care center in Frederiksberg, which expands the district's existing nursing home with 105 care homes and 24 homes for residential care. Upon arrival at a residential floor in the care center, you are met by the activity around the dining room and kitchen with a generous and wide view out into the courtyard's 2 acacia trees. The first-hand experience is activity, socializing and the smell of coffee. The wide south-facing balconies show that outdoor living and contact with nature are prioritized.